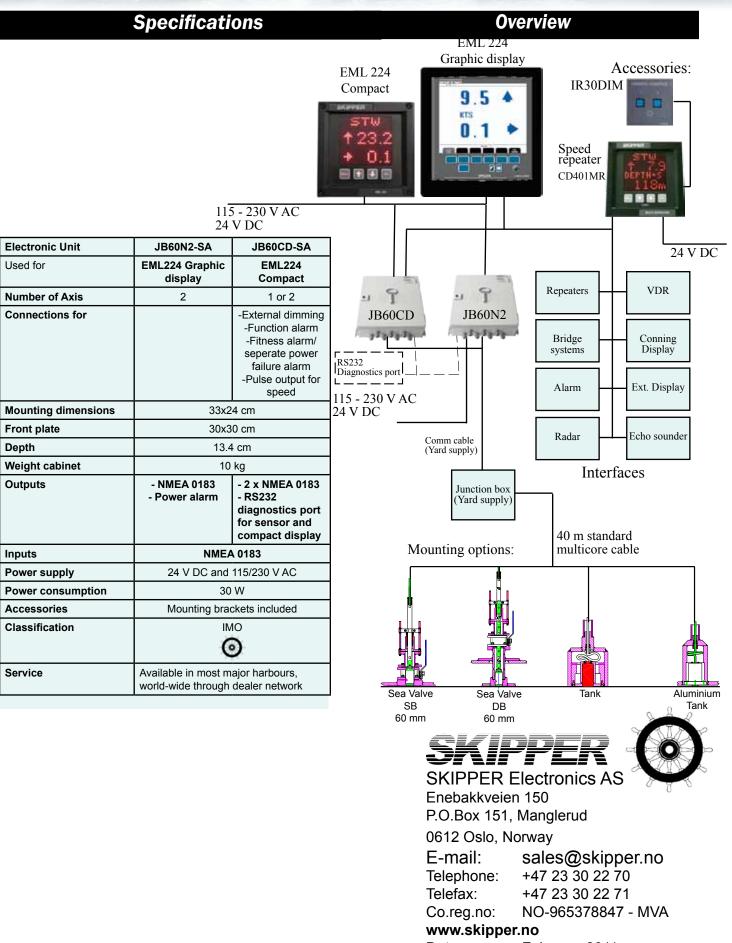

## The SKIPPER Electronic unit JB60N2 and JB60CD is designed for SKIPPER EML224 Graphic display and SKIPPER EML224 Compact.

SKIPPER Electronics manufacture marine electronics for the merchant fleet as well as the fishing fleet, based on experience, research and tradition. Our products are known worldwide for reliability, sophistication and good value for money.

Features:

NMEA output and input Power alarm failure output 24 V DC and 115/230 V AC

The JB60 provides power and signal conditioning to the EML224S sensor family. When used as a stand alone unit (JB60N2) it provides an interface and buffer for signals from the sensor to the display (EML graphic display or other OEM variants) in addition a power failure alarm output is available.

When used togerther with a Compact display (JB60CD), it provides all the required terminals for the speed log system.